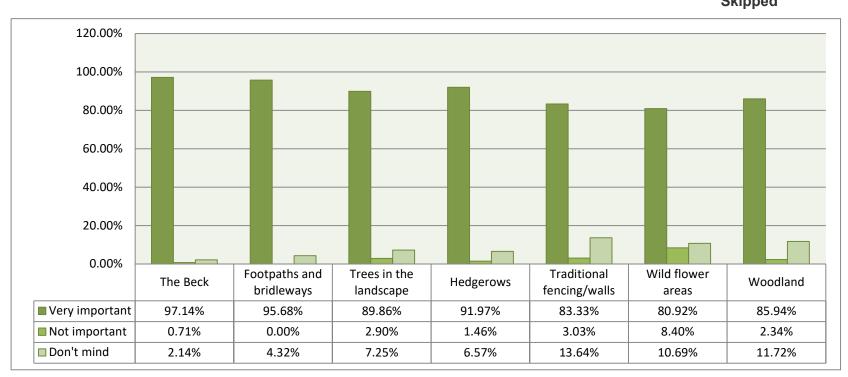

## How important to the environment of the Parish are the following features? (please tick all that apply)

| •                         |                |     |              | •  | \ I        |          |       |
|---------------------------|----------------|-----|--------------|----|------------|----------|-------|
|                           | Very important | N   | ot important |    | Don't mind |          | Total |
| The Beck                  | 97.14%         | 136 | 0.71%        | 1  | 2.14%      | 3        | 140   |
| Footpaths and bridleways  | 95.68%         | 133 | 0.00%        | 0  | 4.32%      | 6        | 139   |
| Trees in the landscape    | 89.86%         | 124 | 2.90%        | 4  | 7.25%      | 10       | 138   |
| Hedgerows                 | 91.97%         | 126 | 1.46%        | 2  | 6.57%      | 9        | 137   |
| Traditional fencing/walls | 83.33%         | 110 | 3.03%        | 4  | 13.64%     | 18       | 132   |
| Wild flower areas         | 80.92%         | 106 | 8.40%        | 11 | 10.69%     | 14       | 131   |
| Woodland                  | 85.94%         | 110 | 2.34%        | 3  | 11.72%     | 15       | 128   |
|                           |                |     |              |    |            | Answered |       |
|                           |                |     |              |    |            | Skipped  | 5     |