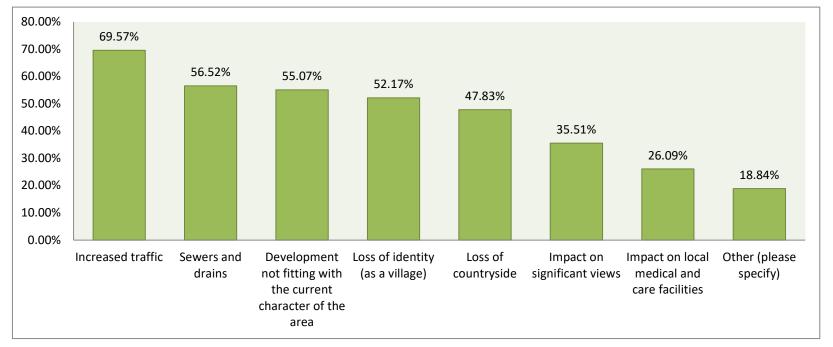

## What concerns you most about further development within the Parish?

| Answer Choices                                                 | Responses |     |
|----------------------------------------------------------------|-----------|-----|
| Increased traffic                                              | 69.57%    | 96  |
| Sewers and drains                                              | 56.52%    | 78  |
| Development not fitting with the current character of the area | 55.07%    | 76  |
| Loss of identity (as a village)                                | 52.17%    | 72  |
| Loss of countryside                                            | 47.83%    | 66  |
| Impact on significant views                                    | 35.51%    | 49  |
| Impact on local medical and care facilities                    | 26.09%    | 36  |
| Other (please specify)                                         | 18.84%    | 26  |
|                                                                | Answered  | 138 |
|                                                                | Skipped   | 8   |