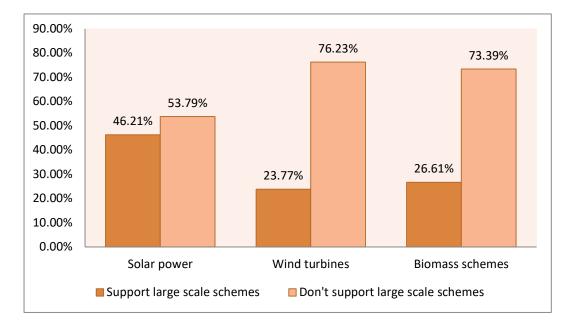

## Do you support the development of the following energy sources on a commercial basis in our Parish?

|                                                                  | Support la scale schei     | •  | Don't support large scale schemes |                | Total                   |
|------------------------------------------------------------------|----------------------------|----|-----------------------------------|----------------|-------------------------|
| Solar power Wind turbines Biomass schemes Other (please specify) | 46.21%<br>23.77%<br>26.61% | 29 | 53.79%<br>76.23%<br>73.39%        | 71<br>93<br>91 | 132<br>122<br>124<br>21 |

## Answered 132, Skipped 14

solar power support is 46%, others have less than half this support