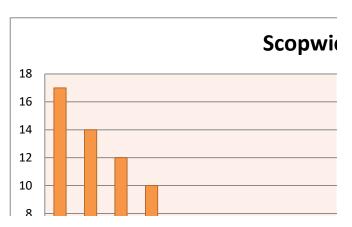

## Scopwich and Scopwich Heath

| Grid Refere | equend |
|-------------|--------|
| H9          | 17     |
| H6          | 14     |
| H3          | 12     |
| H2          | 10     |
| H7          | 7      |
| H5          | 6      |
| H13         | 5      |
| H1          | 4      |
| H8          | 4      |
| Н9А         | 4      |
| H5A         | 3      |
| H10         | 3      |
| H11         | 3      |
| H14         | 3      |
| H4          | 1      |
| H12         | 1      |
| P1          | 1      |
| P2          | 0      |