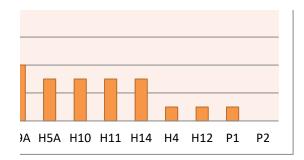

## Scopwich and Scopwich Heath

| Grid Refere | equend |
|-------------|--------|
| H9          | 17     |
| H6          | 14     |
| H3          | 12     |
| H2          | 10     |
| H7          | 7      |
| H5          | 6      |
| H13         | 5      |
| H1          | 4      |
| H8          | 4      |
| Н9А         | 4      |
| H5A         | 3      |
| H10         | 3      |
| H11         | 3      |
| H14         | 3      |
| H4          | 1      |
| H12         | 1      |
| P1          | 1      |
| P2          | 0      |