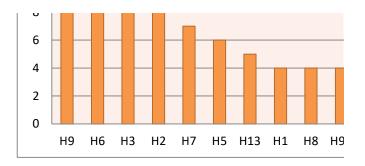

## Scopwich and Scopwich Heath

| Grid Refere | equend |
|-------------|--------|
| H9          | 17     |
| H6          | 14     |
| H3          | 12     |
| H2          | 10     |
| H7          | 7      |
| H5          | 6      |
| H13         | 5      |
| H1          | 4      |
| H8          | 4      |
| Н9А         | 4      |
| H5A         | 3      |
| H10         | 3      |
| H11         | 3      |
| H14         | 3      |
| H4          | 1      |
| H12         | 1      |
| P1          | 1      |
| P2          | 0      |