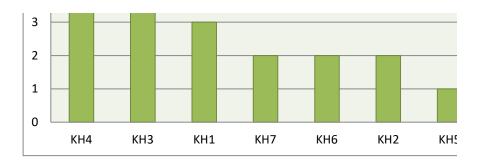

## Kirkby Green

| Grid Refere | Freque | ncy |
|-------------|--------|-----|
| KH4         | 6      |     |
| KH3         | 4      |     |
| KH1         | 3      |     |
| KH7         | 2      |     |

| KH6 | 2 |
|-----|---|
| KH2 | 2 |
| KH5 | 1 |
| P4  | 0 |
| P3  | 0 |