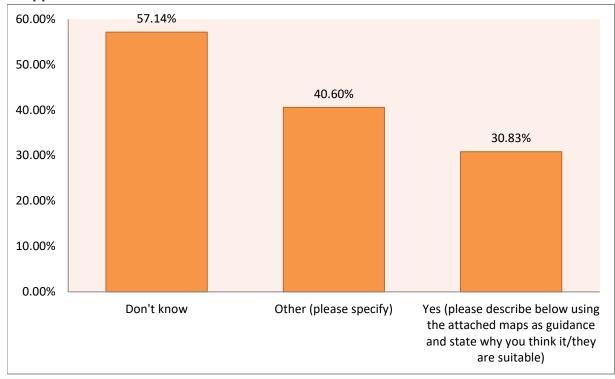

## Are there any sites you think suitable for new housing development within the Parish?

| Answer Choices                                                                                               | Responses |    |
|--------------------------------------------------------------------------------------------------------------|-----------|----|
| Don't know                                                                                                   | 57.14%    | 76 |
| Other (please specify)                                                                                       | 40.60%    | 54 |
| Yes (please describe below using the attached maps as guidance and state why you think it/they are suitable) | 30.83%    | 41 |

Answered 133 Skipped 13