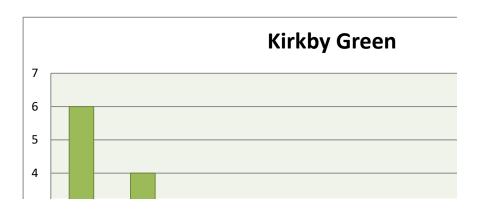

## Kirkby Green

| Grid Refere | Freque | ncy |
|-------------|--------|-----|
| KH4         | 6      |     |
| KH3         | 4      |     |
| KH1         | 3      |     |
| KH7         | 2      |     |

| KH6 | 2 |
|-----|---|
| KH2 | 2 |
| KH5 | 1 |
| P4  | 0 |
| P3  | 0 |