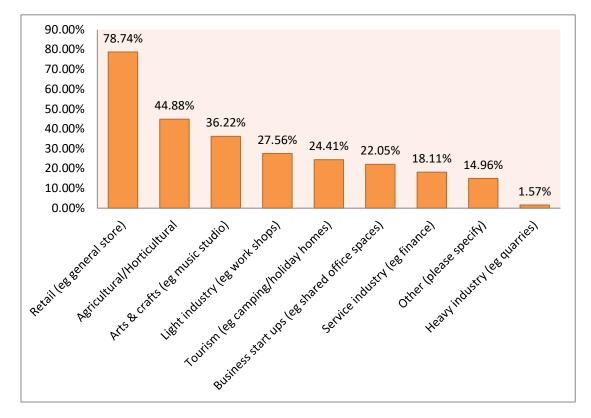

## What type of new business would you find acceptable?

| Answer Choices                               | Responses |     |
|----------------------------------------------|-----------|-----|
| Retail (eg general store)                    | 78.74%    | 100 |
| Agricultural/Horticultural                   | 44.88%    | 57  |
| Arts & crafts (eg music studio)              | 36.22%    | 46  |
| Light industry (eg work shops)               | 27.56%    | 35  |
| Tourism (eg camping/holiday homes)           | 24.41%    | 31  |
| Business start ups (eg shared office spaces) | 22.05%    | 28  |
| Service industry (eg finance)                | 18.11%    | 23  |
| Other (please specify)                       | 14.96%    | 19  |
| Heavy industry (eg quarries)                 | 1.57%     | 2   |